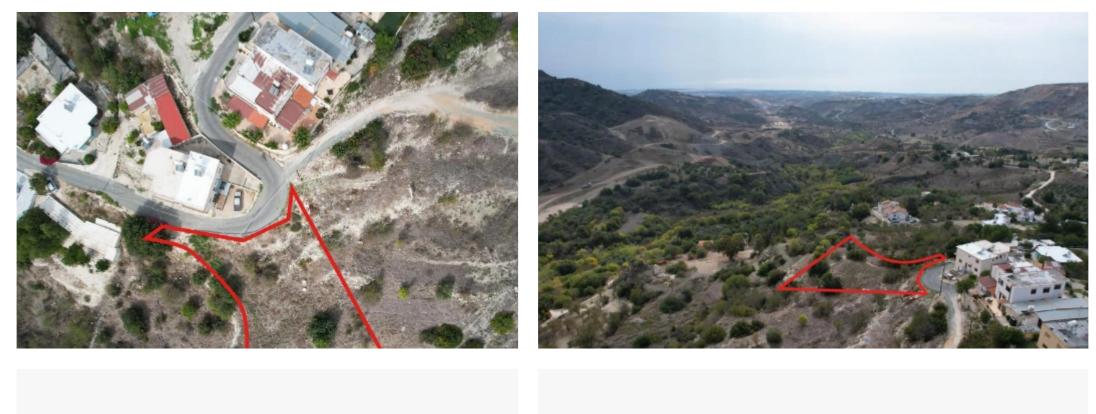

The property is a residential field in Marathounta. It is located in the center of the village, 1km from Armou village and 2,5km from Paphos-Limassol highway. The field has a land area of 1,338sqm and a road frontage of 40m. The wider area of the property consists of residential developments....