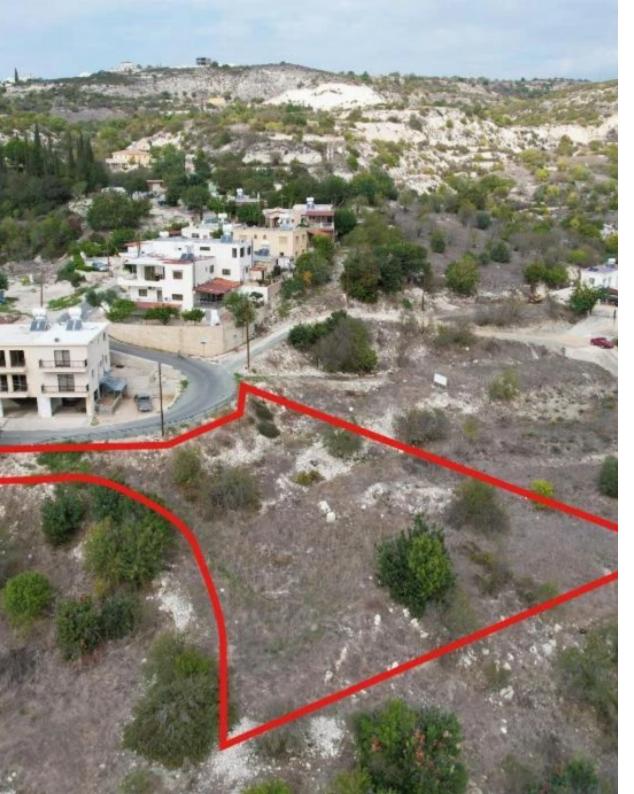

The property is a residential field in Marathounta. It is located in the center of the village, 1km from Armou village and 2,5km from Paphos-Limassol highway. The field has a land area of 1,338sqm and a road frontage of 40m. The wider area of the property consists of residential developments....