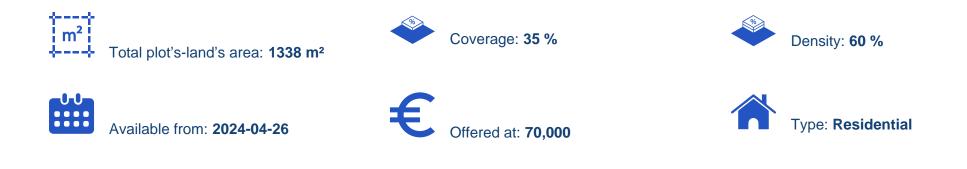

The property is a residential field in Marathounta. It is located in the center of the village, 1km from Armou village and 2,5km from Paphos-Limassol highway. The field has a land area of 1,338sqm and a road frontage of 40m. The wider area of the property consists of residential developments....