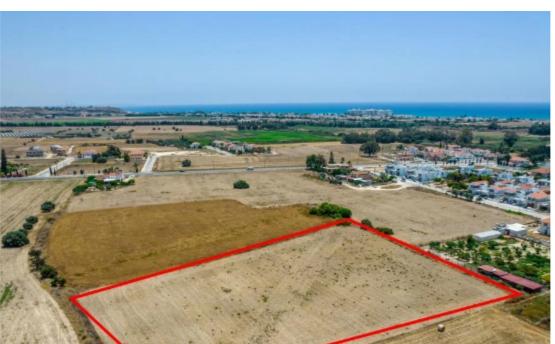

The property is a shared (20%) residential field in Pyla. It is located 900m from Larnaca - Paralimni highway and 200m from Archbishop Makarios III

Avenue. The field has a total area of 9,700sqm and the share corresponds to approximately 1,940sqm. It is adjacent to a registered road and has a road frontage of 6m....