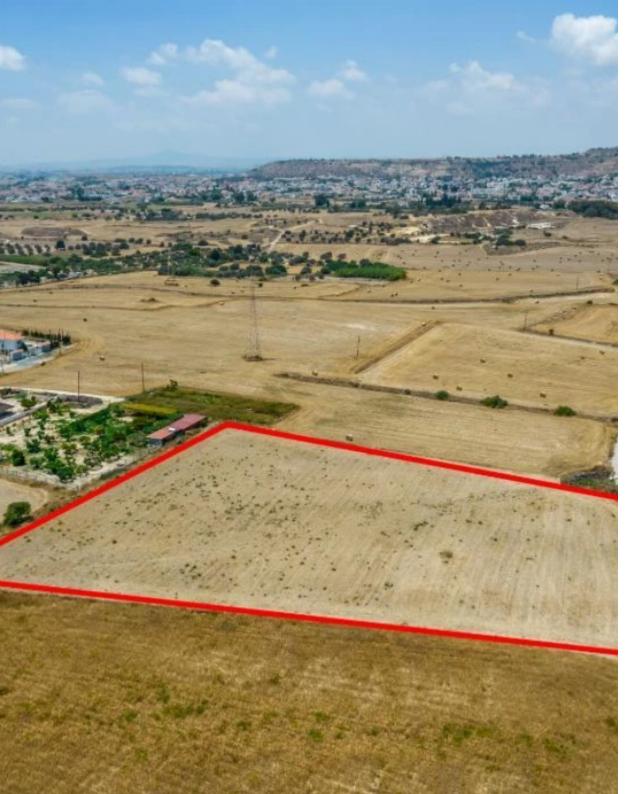

The property is a shared (20%) residential field in Pyla. It is located 900m from Larnaca - Paralimni highway and 200m from Archbishop Makarios III

Avenue. The field has a total area of 9,700sqm and the share corresponds to approximately 1,940sqm. It is adjacent to a registered road and has a road frontage of 6m....