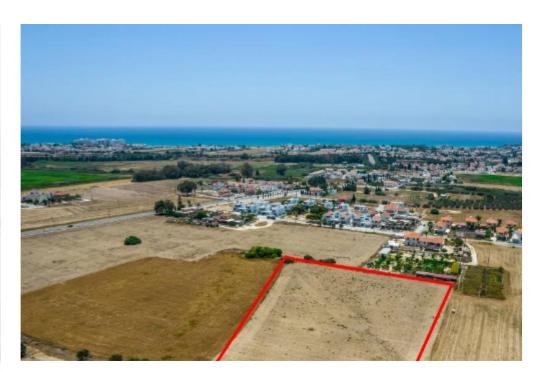

The property is a shared (20%) residential field in Pyla. It is located 900m from Larnaca - Paralimni highway and 200m from Archbishop Makarios III

Avenue. The field has a total area of 9,700sqm and the share corresponds to approximately 1,940sqm. It is adjacent to a registered road and has a road frontage of 6m....