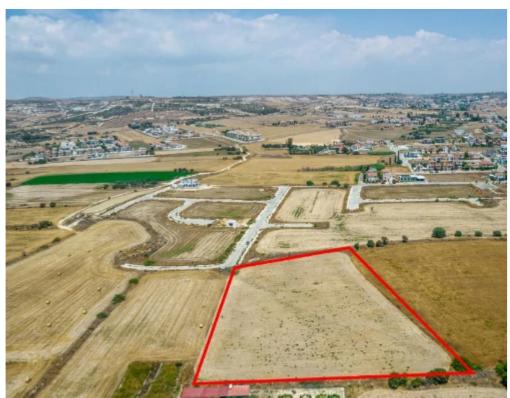

The property is a shared (20%) residential field in Pyla. It is located 900m from Larnaca - Paralimni highway and 200m from Archbishop Makarios III

Avenue. The field has a total area of 9,700sqm and the share corresponds to approximately 1,940sqm. It is adjacent to a registered road and has a road frontage of 6m....