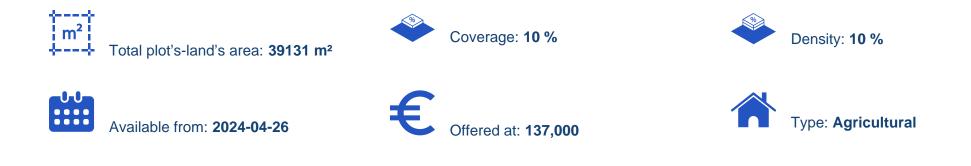

## Agricultural field in Choirokitia Larnaca

Larnaka, Choirokoitia-7741, Cyprus

This ad is presented by listings admin, under supervision from , Licensed Real Estate Agent Reg no: 1234, Lic no: 603/E

Offered at: €137,000 Estate ID: 34630 Ref: go9256

The property is an agricultural field in Choirokoitia. It has a land area of 39,131sqm. It abuts onto a registered pathway on its southern border which ends at a registered asphalt road. The immediate area mainly consists of agricultural developments....