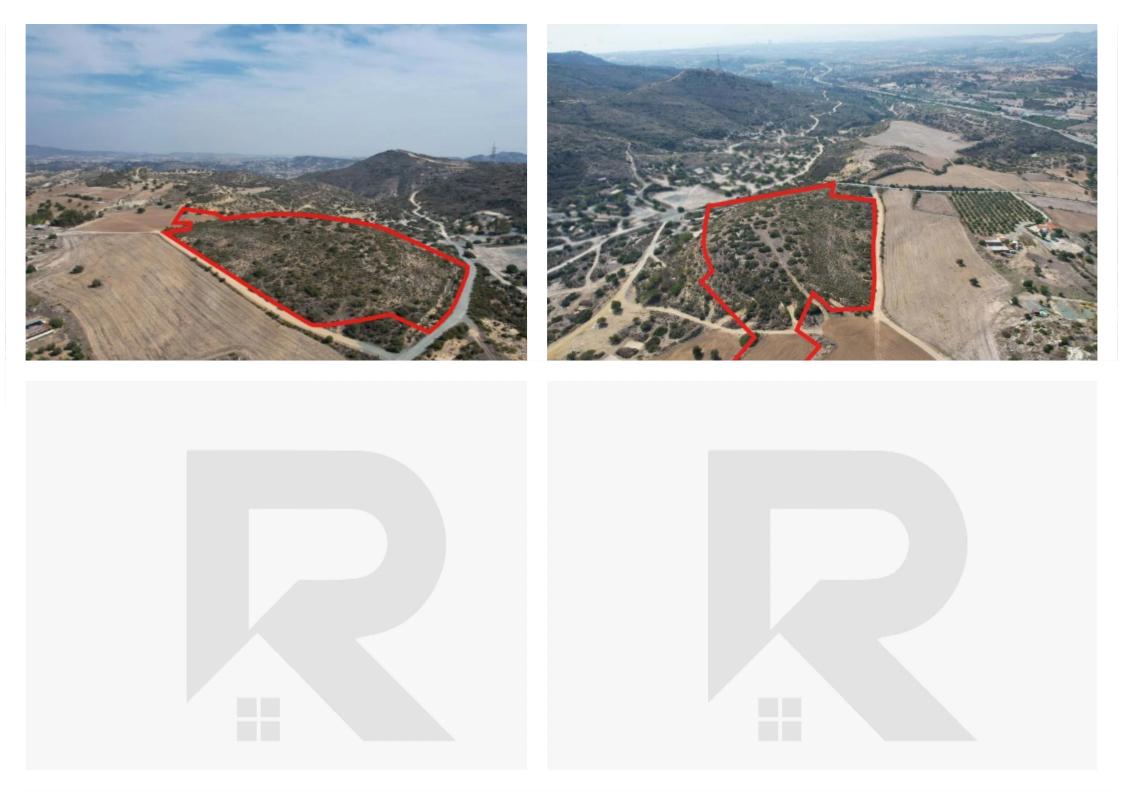

The property is an agricultural field in Choirokoitia. It has a land area of 39,131sqm. It abuts onto a registered pathway on its southern border which ends at a registered asphalt road. The immediate area mainly consists of agricultural developments....