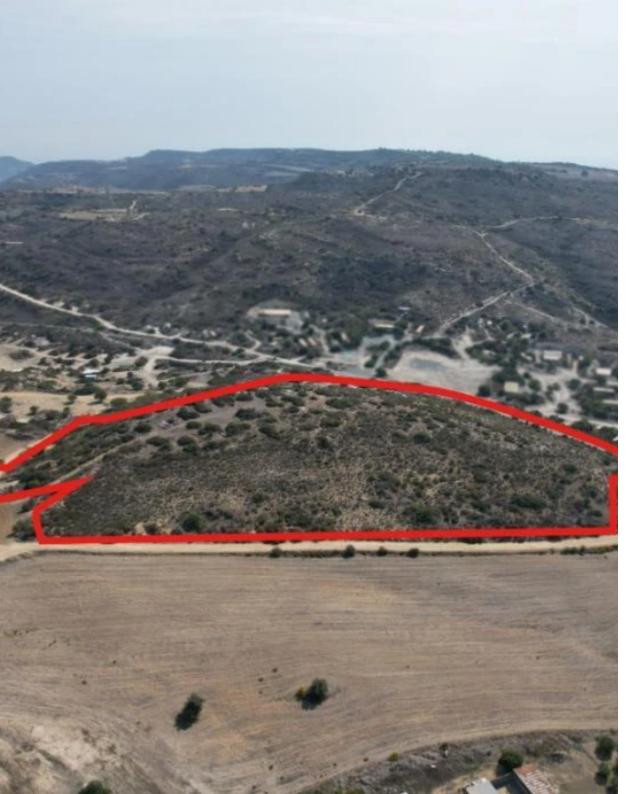

The property is an agricultural field in Choirokoitia. It has a land area of 39,131sqm. It abuts onto a registered pathway on its southern border which ends at a registered asphalt road. The immediate area mainly consists of agricultural developments....