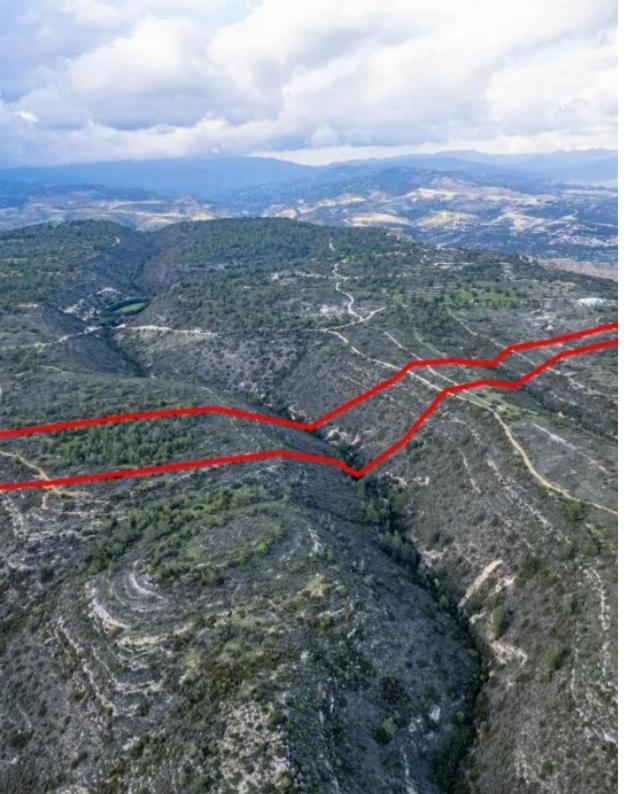

The property is a field in Souni Zanakia. It is located 550 meters from Kouris Reservoir and 1,5km from the center of the village. The field has an area of 74,728sqm and it is situated 180m from the nearest registered road....