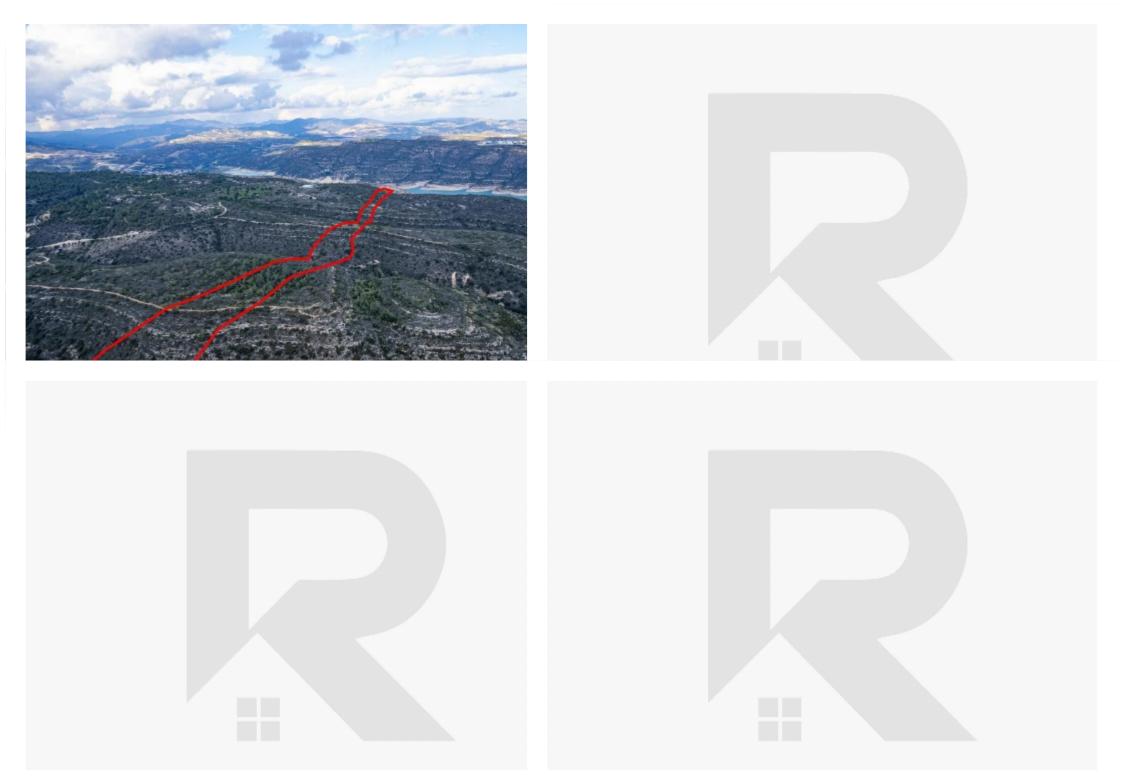

The property is a field in Souni Zanakia. It is located 550 meters from Kouris Reservoir and 1,5km from the center of the village. The field has an area of 74,728sqm and it is situated 180m from the nearest registered road....