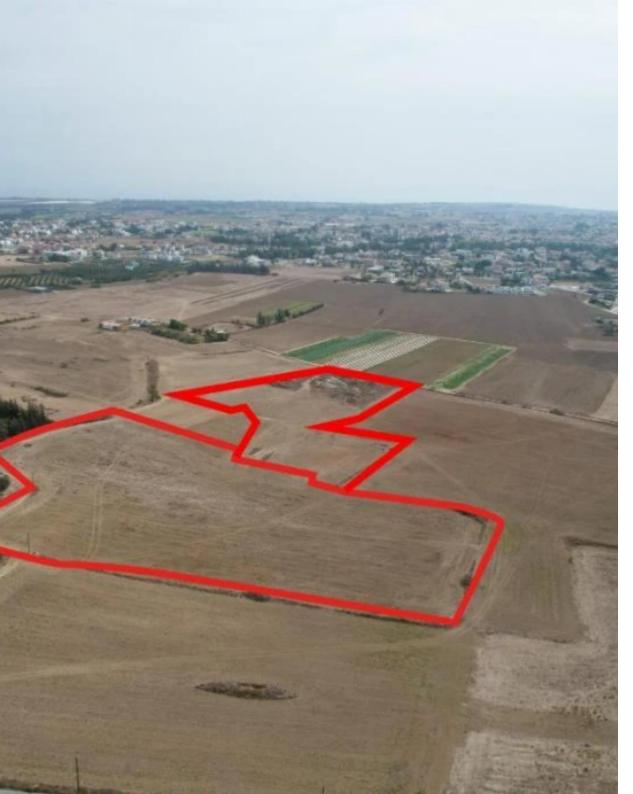

## Two agricultural fields in Tersefanou Larnaca

Larnaka, Tersefanou-7562 , Cyprus

This ad is presented by listings admin, under supervision from ,

Licensed Real Estate Agent Reg no: 1234, Lic no: 603/E

**Offered at:** €310,000

The property concerns of two adjacent agricultural fields in Tersefanou. They are located 90m from the closest registered road and 900m from the center of Tersefanou. The total land area of the two fields is 34,598sqm. The property is located close to water supply and electricity services....