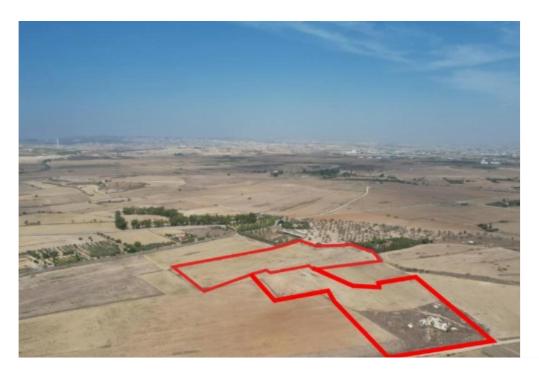

## Two agricultural fields in Tersefanou Larnaca

Larnaka, Tersefanou-7562 , Cyprus

This ad is presented by listings admin, under supervision from ,

Licensed Real Estate Agent Reg no: 1234, Lic no: 603/E

**Offered at:** €310,000

The property concerns of two adjacent agricultural fields in Tersefanou. They are located 90m from the closest registered road and 900m from the center of Tersefanou. The total land area of the two fields is 34,598sqm. The property is located close to water supply and electricity services....