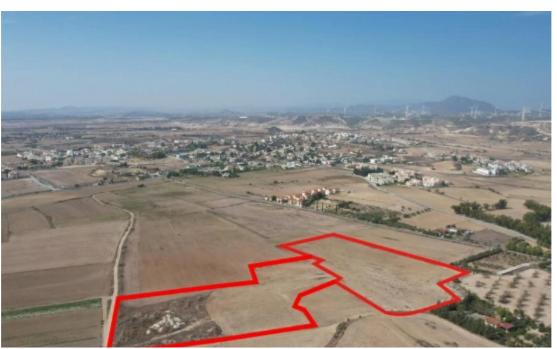

## Two agricultural fields in Tersefanou Larnaca

Larnaka, Tersefanou-7562 , Cyprus

This ad is presented by listings admin, under supervision from ,

Licensed Real Estate Agent Reg no: 1234, Lic no: 603/E

**Offered at:** €310,000

The property concerns of two adjacent agricultural fields in Tersefanou. They are located 90m from the closest registered road and 900m from the center of Tersefanou. The total land area of the two fields is 34,598sqm. The property is located close to water supply and electricity services....