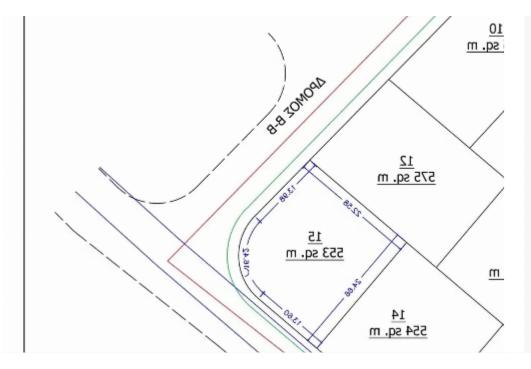

## Residential land 553 m<sup>2</sup>

# **Estate on map:**

Website: realty.com.cy/p/residential-land-553-m<sup>2</sup>-€115.000-

ba5230030

Email: info@rimatech.com.cy

Phone: +35795958898 // +35725714014

This ad is presented by listings admin, under supervision from , Licensed Real Estate Agent Reg no: 1234, Lic no: 603/E