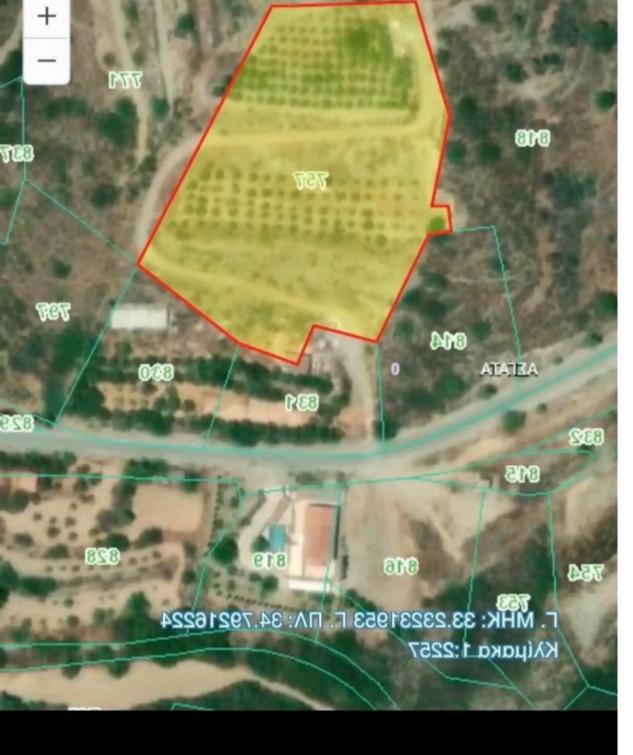

mage not found or type unknown

Planning zone: ?3

if you see the ad yest its still available. Huge land in Asgata village. 195 fully grown olive trees leveled registered asphalt road electricity and water Permit for agricultural storage Perforation with license and water Building permit. Message me for my number. Sold by the owner Agents are welcomed....