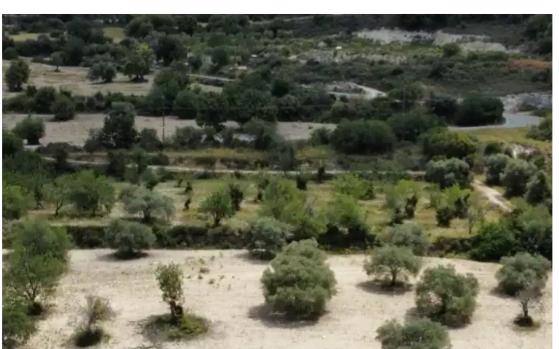

Type: Residential

mage not found

mage not found or type unknown

Planning zone: ??9

a magnificent plot in the most famous village of Cyprus - Lefkara. The plot area is 4255 sq.m. Density is 40%. An asphalt road, water, electricity are suitable for the site. Nearby cafes, restaurants, shops. Its great investment...