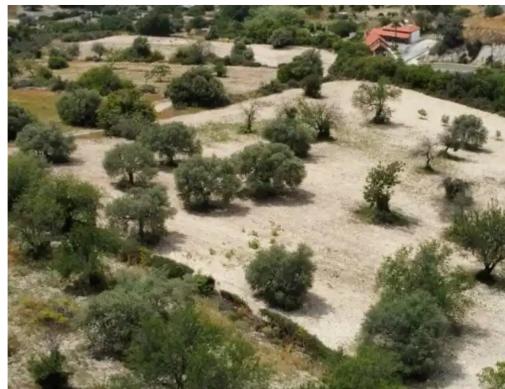

Type: Residential

mage not found

mage not found or type unknown

Planning zone: ??9

a magnificent plot in the most famous village of Cyprus - Lefkara. The plot area is 4255 sq.m. Density is 40%. An asphalt road, water, electricity are suitable for the site. Nearby cafes, restaurants, shops. Its great investment...