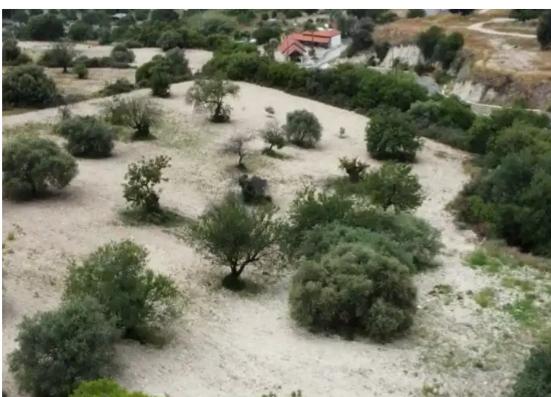

Type: Residential

mage not found

mage not found or type unknown

Planning zone: ??9

a magnificent plot in the most famous village of Cyprus - Lefkara. The plot area is 4255 sq.m. Density is 40%. An asphalt road, water, electricity are suitable for the site. Nearby cafes, restaurants, shops. Its great investment...