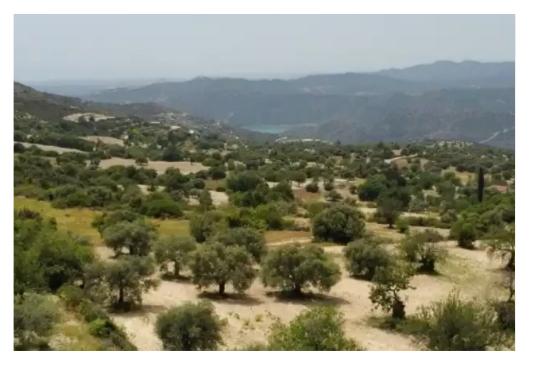

Type: Residential

mage not found

mage not found or type unknown

Planning zone: ??9

a magnificent plot in the most famous village of Cyprus - Lefkara. The plot area is 4255 sq.m. Density is 40%. An asphalt road, water, electricity are suitable for the site. Nearby cafes, restaurants, shops. Its great investment...