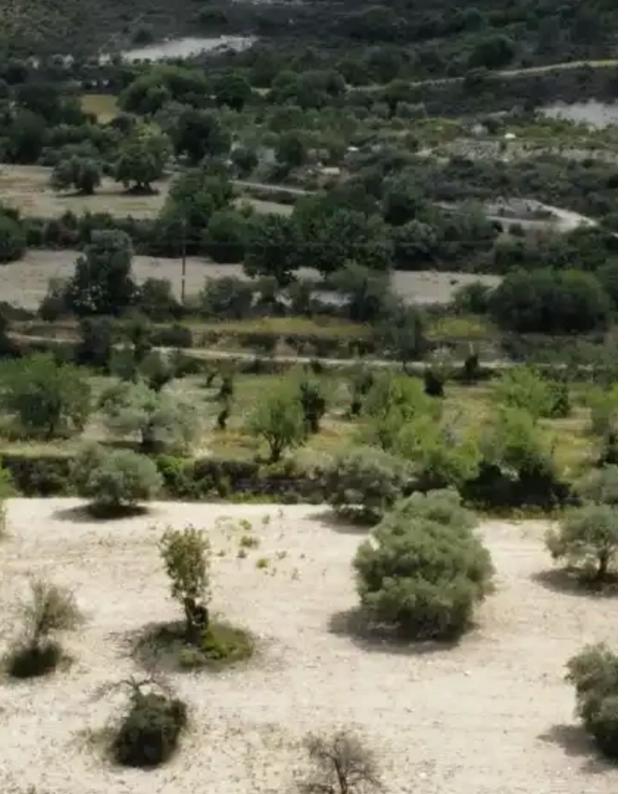

Type: Residential

mage not found

mage not found or type unknown

Planning zone: ??9

a magnificent plot in the most famous village of Cyprus - Lefkara. The plot area is 4255 sq.m. Density is 40%. An asphalt road, water, electricity are suitable for the site. Nearby cafes, restaurants, shops. Its great investment...