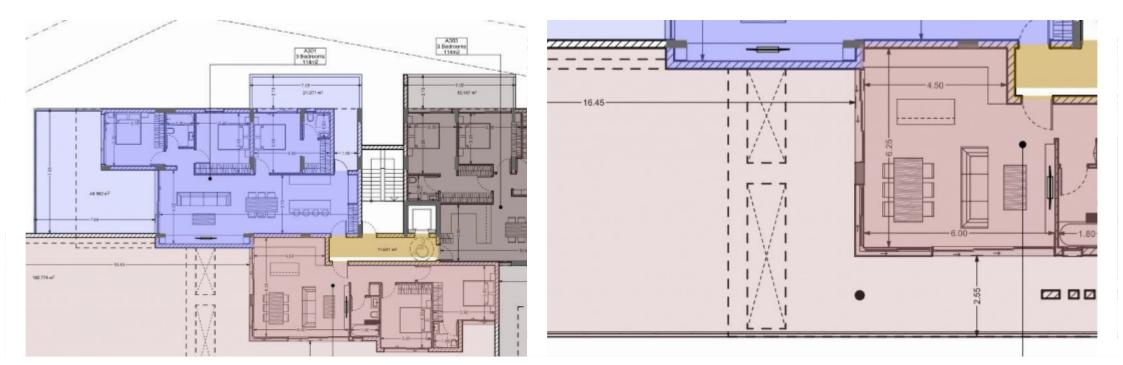

Offered at: €489,060 Estate ID: 6838 Ref: J4021L1567

Explore this desirable 2-bedroom property for sale, featuring 86 sq.m internal area, 42 sq.m covered verandas, storage room, and parking space. Your ideal home awaits!...